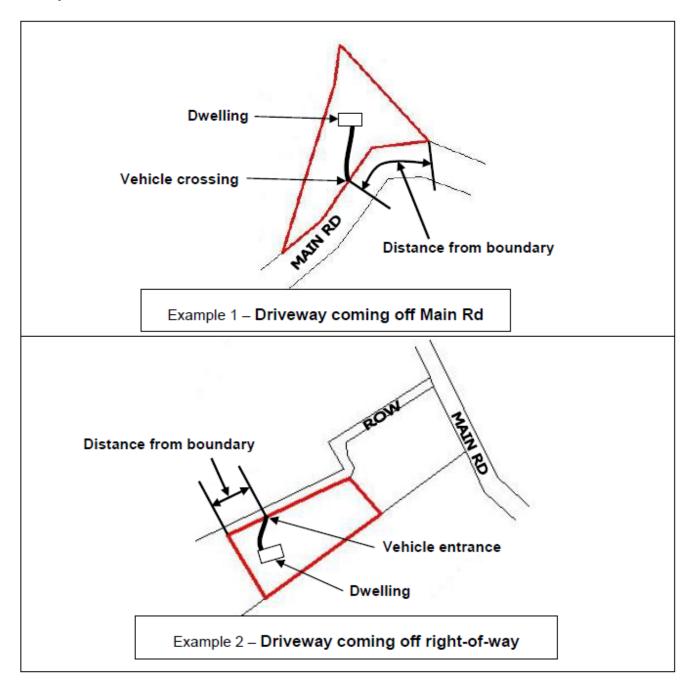

## Street number request form

Please email form to  $\underline{\text{mailroom@wdc.govt.nz}} \text{ or return to:}$ 

Whangarei District Council Private Bag 9023 Te Mai Whangārei 0143

Signature

| Information required before we can allocate a street number:                                                                                                                                                                                                                                                                                                                                                                          |
|---------------------------------------------------------------------------------------------------------------------------------------------------------------------------------------------------------------------------------------------------------------------------------------------------------------------------------------------------------------------------------------------------------------------------------------|
| Owner's name:                                                                                                                                                                                                                                                                                                                                                                                                                         |
| Contact phone number:                                                                                                                                                                                                                                                                                                                                                                                                                 |
| Email address:                                                                                                                                                                                                                                                                                                                                                                                                                        |
| Road name                                                                                                                                                                                                                                                                                                                                                                                                                             |
| Legal description                                                                                                                                                                                                                                                                                                                                                                                                                     |
| Describe physical location of entrance way so we can identify it:                                                                                                                                                                                                                                                                                                                                                                     |
|                                                                                                                                                                                                                                                                                                                                                                                                                                       |
| Please sketch a location plan. Show the distance along the road, or right of way from a side boundary to the vehicle crossing or entrance. Please refer to the examples on the next page.  Alternatively, in GISMaps locate your street, navigate to your property, print the map, mark the vehicle crossing and attach it to this form. <a href="mailto:gismaps.wdc.govt.nz/GISMapsGallery/">gismaps.wdc.govt.nz/GISMapsGallery/</a> |
|                                                                                                                                                                                                                                                                                                                                                                                                                                       |
|                                                                                                                                                                                                                                                                                                                                                                                                                                       |
|                                                                                                                                                                                                                                                                                                                                                                                                                                       |

## **Examples**