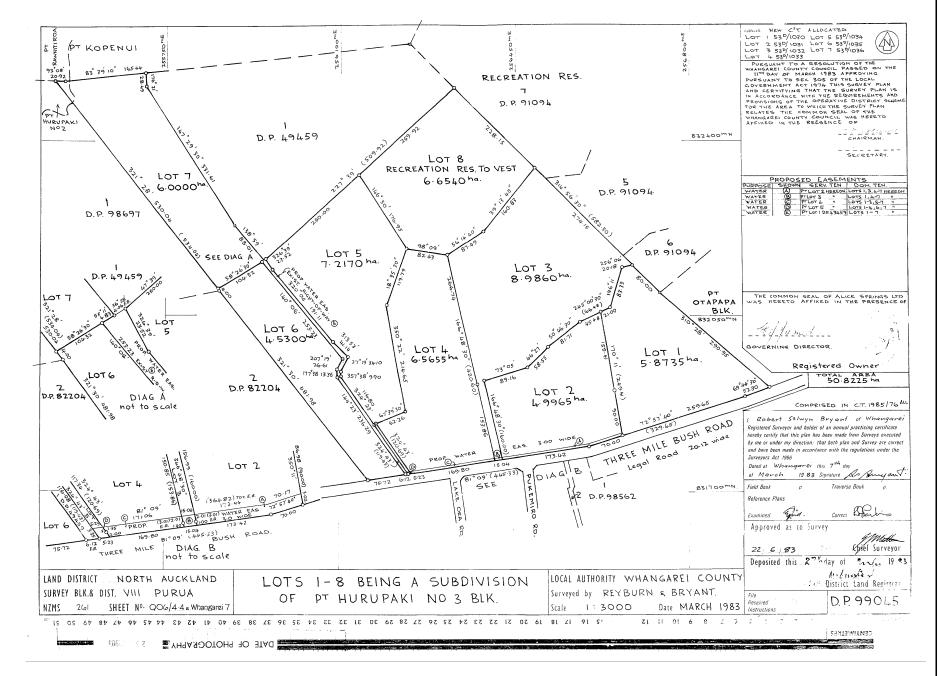

Area 4.9965 hectares more or less
Legal Description Lot 2 Deposited Plan 99045

**Registered Owners**Onoke Heights Limited

Area 8.9860 hectares more or less
Legal Description Lot 3 Deposited Plan 99045

**Registered Owners** TMB 2 Limited

Subject to a water right over part marked B on DP 99045 specified in Easement Certificate B199435.4 - 27.7.1983 at 2.20 pm

Identifier