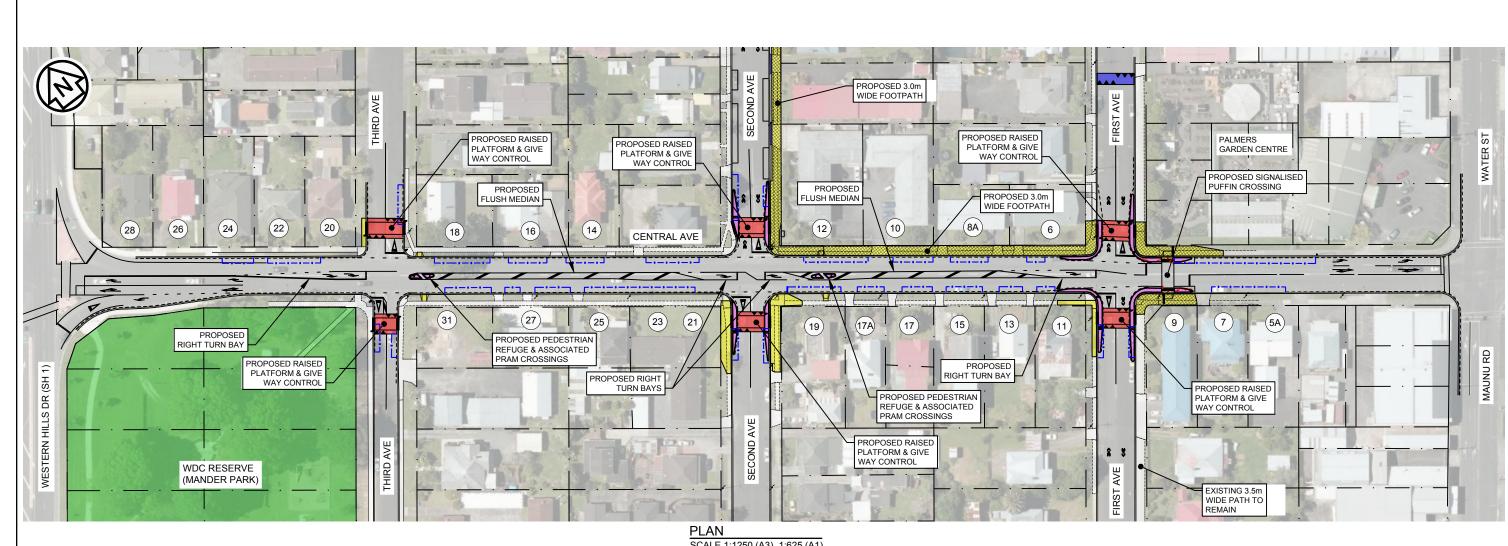

SCALE 1:1250 (A3), 1:625 (A1)

(10)

EXISTING PATH

STREET NUMBER

| CARPARKING SPACE REMOVAL SUMMARY |    |  |
|----------------------------------|----|--|
| CENTRAL AVE                      | 57 |  |
| FIRST AVE                        | 3  |  |
| SECOND AVE                       | 7  |  |
| THIRD AVE                        | 5  |  |
| TOTAL                            | 72 |  |