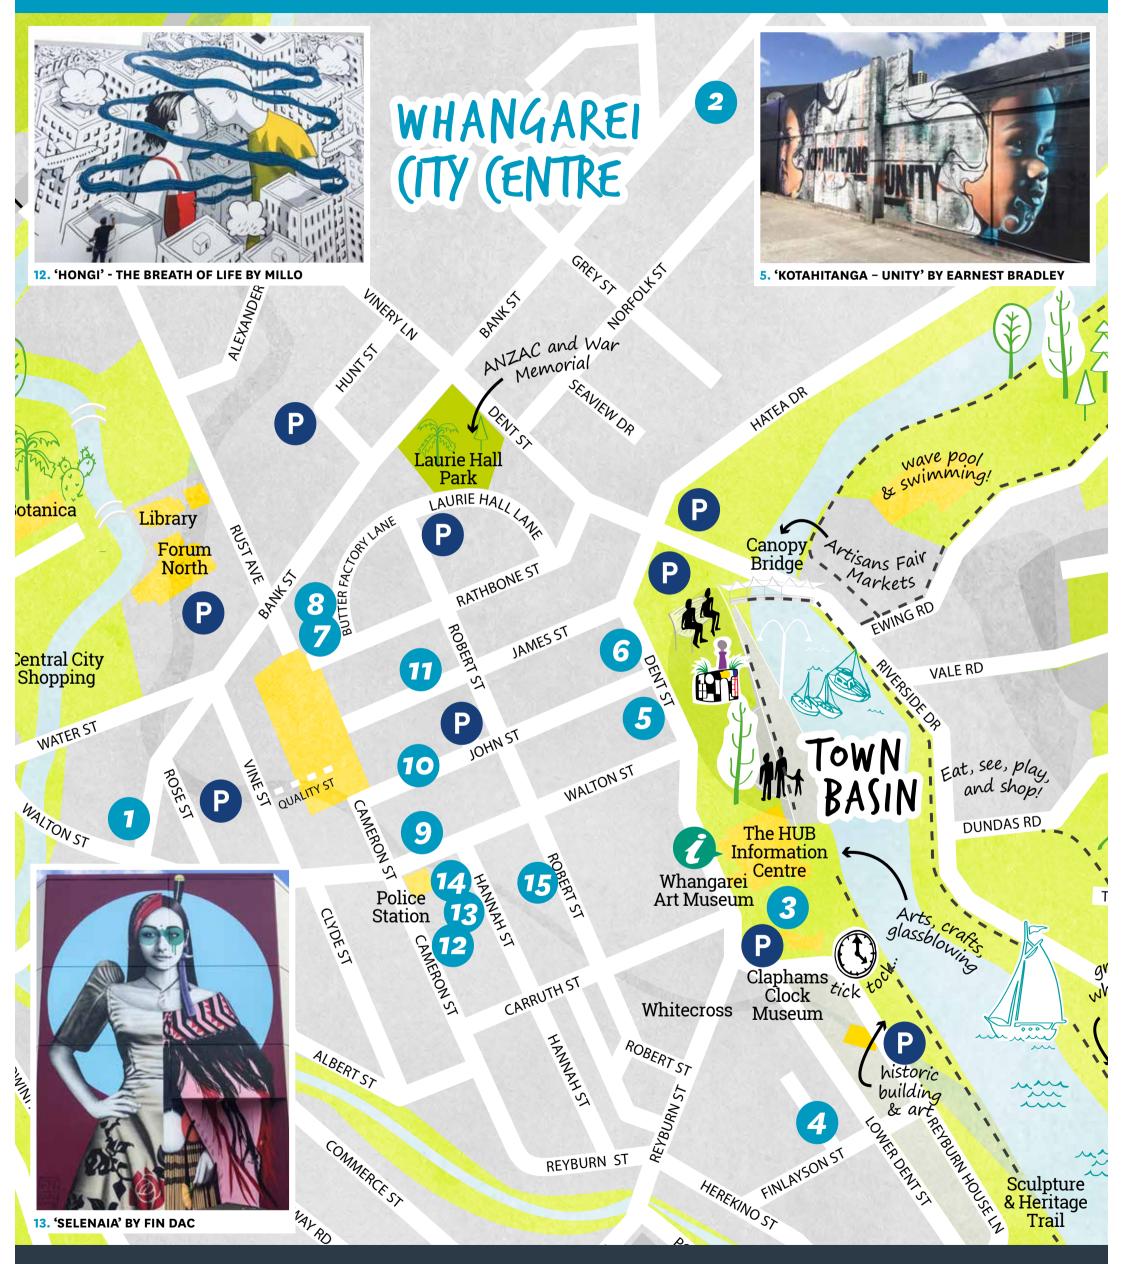

**7** CANDICE 00:00,02

DOURONE SPAIN AND FRANCE Wall Location - Behind the ASB, Butter Factory Lane

UNTITLED ASKEW ONE & ELLIOT O'DONNELL NEW YORK CITY / USA Wall Location - 17 Finlayson Street

KOTAHITANGA - UNITY EARNEST BRADLEY WHANGĀREI / NZ Wall Location - 70 John Street RESPECT TOMORROW BRYCE WILLIAMS & JASMINE FULLER WHANGĀREI / NZ Wall Location - Corner of John Street and Dent Street

#### OPENING UP, SHARING THE COLOURS, COMMUNICATION IS CONNECTION

GINA KIEL WELLINGTON / NZ Wall Location - 26 James Street

#### HONGI - THE BREATH OF LIFE

MILLO

#### **ROME / ITALY**

**Wall Location** - Back of the Police Station, Lower Cameron Street

14

AMANDA VALDES

MIAMI / USA

Wall Location - 8 Hannah Street, Whangarei KOTAHI / UNO PAOLA DELFIN MEXICO CITY / MEXICO Wall Location - 88 Robert Street SELENAIA FIN DAC DUBLIN / IRELAND Wall Location - 10 Hannah Street